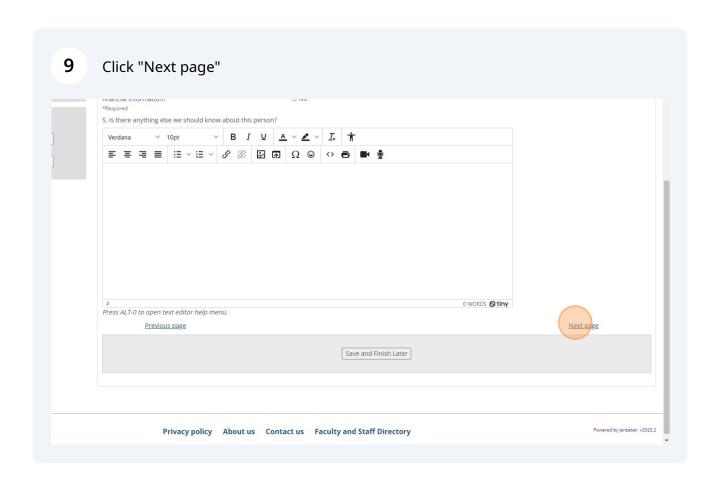

Select "Yes" or "No" for the type of information you want the person to have 8 access to. ou are here: Students > My Academic Information > FERPA Students My Academic Information My Academic Information <u>FERPA</u> My Campus Life **FERPA Permissions** My Financial Aid My Next Steps dy Student Account Jump to page Section 2: Permissions Information 🗸 Section 2: Permissions Information
Page 2 of 2 Add a Page Permission Start Date
 Permission End Date 08/19/2024 08/19/2099 Usage Statistics Should this person be granted permissions to view your student-related information?
 \*Required Copy Courses Quick Links My Pages Should this person be granted permissions to view your O Yes My Courses ONo \*Required Proxy Login Tools 5. Is there anything else we should know about this person? Jser: Verdana ∨ 10pt ∨ B I U A ∨ ≥ ∨ Ix 🕇 teason: F = = = E ∨ E ∨ 8 % ₩ A Ω ⊕ ↔ **6** ■ **9** Login