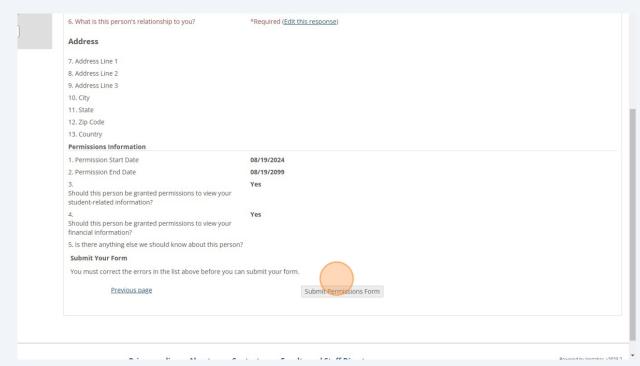

Confirm the information you provided and click "Submit Permissions Form." Go back to Step 4 to add additional people.