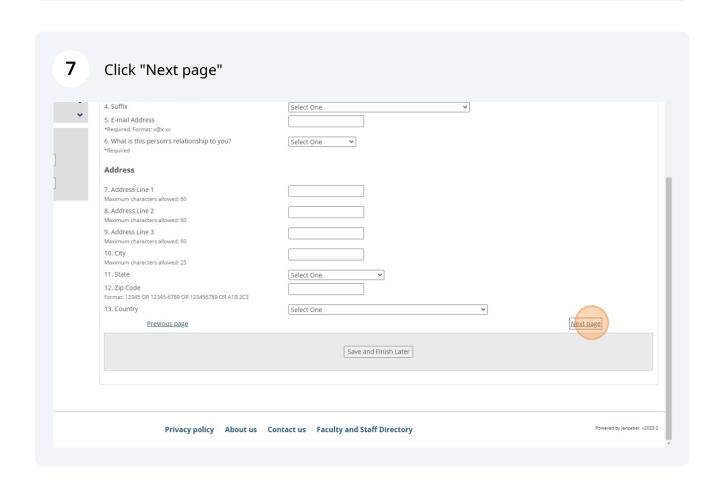

6 Add information for the person you want to grant access to your academic record. me Students Parents Employees Academics Campus Life Finances Make a Gift Admin re here: Students > My Academic Information > FERPA dents My Academic Information ent Home cademic Information 💙 <u>FERPA</u> ampus Life **FERPA Permissions** lext Steps Jump to page Section 1: Personal Information tudent Account Section 1: Personal Information Page 1 of 2 dd a Page 1. Parent/Guardian First Name ontext Manager sage Statistics opy Courses 3. Last Name ck Links \*Required, Maximum characters allowed: 60 ages 4. Suffix Select One ourses \*Required. Format: x@x.xx ky Login Tools 6. What is this person's relationship to you? Select One Address in 8. Address Line 2