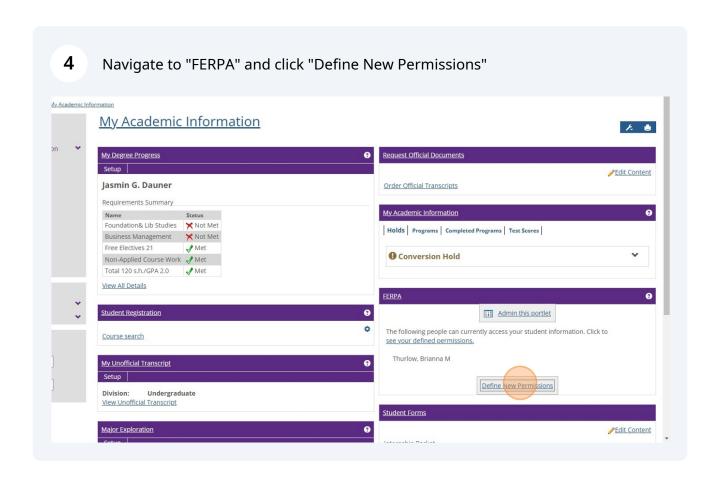

## **Adding FERPA Permissions**

The Family Educational Rights and Privacy Act of 1974 (PL 93-0280), better known as FERPA, allows you, the student, the right of access to your official records maintained by Kansas Wesleyan University. Under FERPA, your personal information including grade reports, financial information and notice of academic and disciplinary actions are confidential to you unless you grant permission to send such notices to others.