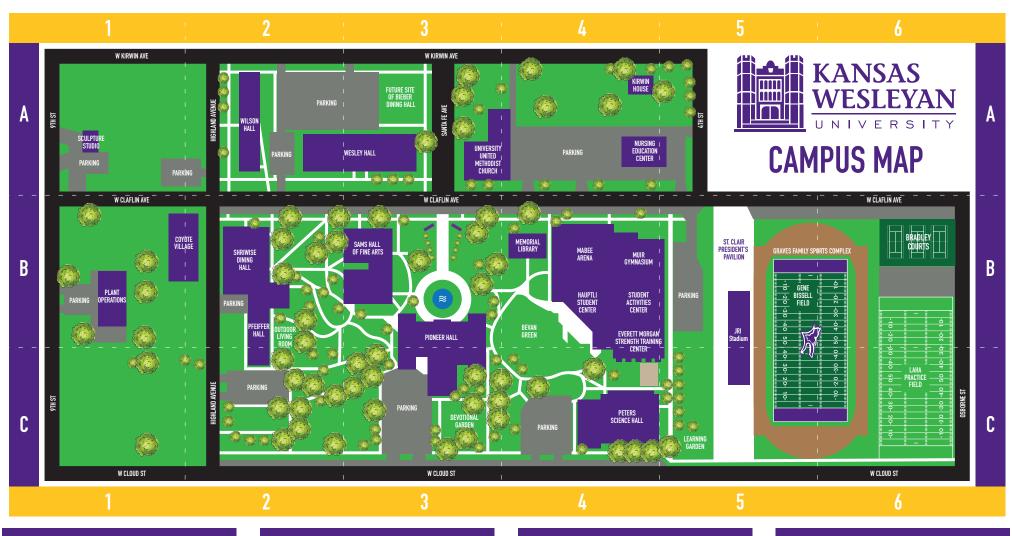

### **ADMINISTRATIVE**

A3 UNIVERSITY UNITED METHODIST CHURCH B3/B4 PIONEER HALL

Admissions Office / Advancement Office / Alumni Office / KDUB Hub / President's Office / Provost's Office / Student Development Office

**B4** STUDENT ACTIVITIES CENTER

### **OUTDOOR SPACES**

B2 OUTDOOR LIVING ROOM

B4 BEVAN GREEN

C3 DEVOTIONAL GARDEN

C5 ENVIRONMENTAL LEARNING GARDEN

# ATHLETICS & RECREATION

B4 STUDENT ACTIVITIES CENTER

Everett Morgan Strength Training Center / Mabee Arena / Muir Gymnasium / Jerry Jones Athletic Hall Of Fame

B5-C6 GRAVES FAMILY SPORTS COMPLEX

JRI Stadium / Gene Bissell Field / Randy & Mary Ann St. Clair President's Pavilion / Bradley Courts / Laha Practice Field

C4 SAND VOLLEYBALL & PICKLEBALL COURTS

# **FINE ARTS VENUES**

A1 SCULPTURE STUDIO
B3 PIONEER HALL

## **ACADEMIC SPACES**

A3 UNIVERSITY UNITED METHODIST CHURCH

A4 NURSING EDUCATION CENTER

B3 PIONEER HALL

SAMS HALL OF FINE ARTS

Fitzpatrick Auditorium The Gallery

B4 STUDENT ACTIVITIES CENTER

MEMORIAL LIBRARY
Albert Nelson Student Success Center

C4 PETERS SCIENCE HALL / OBSERVATORY

#### **CAMPUS HOUSING**

A2 WILSON HALL

A3 WESLEY HALL

A4 KIRWIN HOUSE B1 COYOTE VILLAGE

B2 PFEIFFER HALL

#### **CAMPUS DINING**

A3 FUTURE HOME OF BIEBER DINING HALL

B2 SHRIWISE DINING HALL

B4 THE DEN